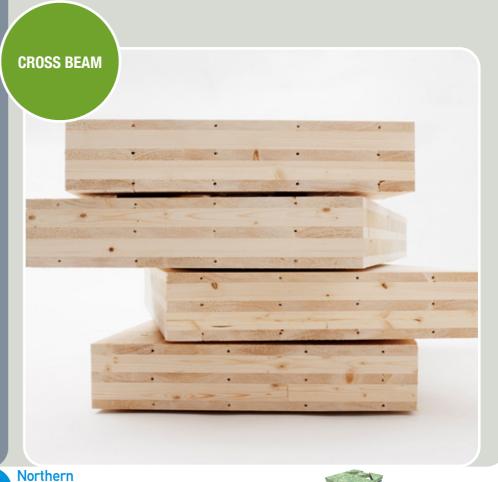

## MARTINSONS **CROSS BEAM**

## **Natural Energy Efficiency and** Sustainability (NEES)

Best Practice in Products and Services 1. Product Description

- CL-wood is a multileveled wooden panel with every other layer cross added, creating a dimensionally stable building component with a high load capacity in relation to its own weight. By using large, stable element in CL-wood facilitates rational, efficient installation and reduced construction period. CL-wood can be combined with other materials to create interesting design solutions.
- 3. Percentage of the product processed and / or manufactured in the NPP region 100%
- 4. Recyclability / biodegradability 100%
- 5. Contribution to energy efficiency in buildings Properties of a wooden structure
- 6. Lifespan 50 years